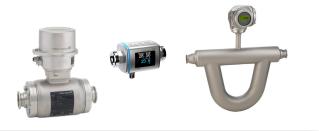

#### FLOW:

- ► Coriolis Flowmeter
- ► Electromagnetic Flowmeter
- ► Mass Flow/Density